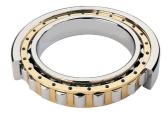

## NU 1032 MA C3-TIMKEN CYLINDRISK RULLELEJE ENRADET MED MESSINGHOLDER

NU

NJ

NUP

NF

Ν

High quality cylindrical roller bearing with machined brass cage from the leading manufacturer TIMKEN. Featuring the TIMKEN EMA design. A premium land-riding cage, unique internal geometries, enhanced surface finishes and a compact design. All this adds up to longer life, improved uptime and reduced maintenance costs.